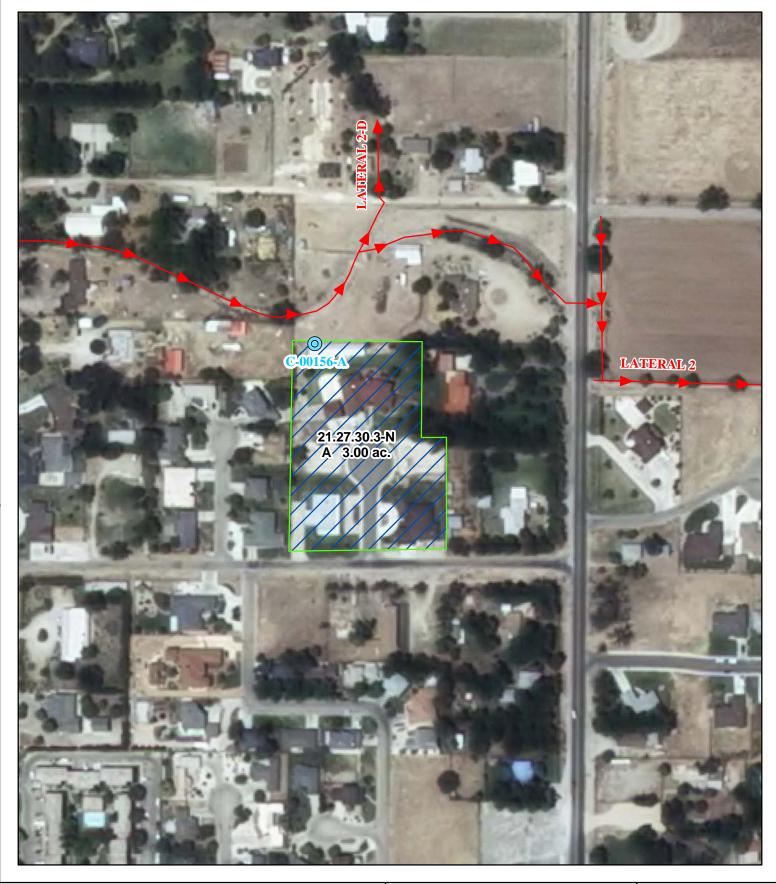

# A. IRRIGATED LANDS (Surface Water & Supplemental Groundwater Combined):

a. Office of the State Engineer File No(s): 6, C-156-A

#### e. Point(s) of Diversion:

Well No.: C-00156

Location: As set forth in Part G of this Appendix.

Ditch Name: Carlsbad Irrigation District Main Canal Location: As set forth in Part G of this Appendix

#### f. Location and Amount of Irrigated Acreage:

Section 30, Township 21S, Range 27E, N.M.P.M.

Pt. SW<sup>1</sup>/<sub>4</sub> 3.00 acres

Total: 3.00 acres (Supplemental)

As shown on the attached revised Hydrographic Survey Map for Subfile No. 21.27.30.3-N, and the CID Section Hydrographic Survey Map Sheet No. 41 (1999-2011), included in Part F of this Appendix, representing the Court record as of the date of the filing of this Decree.

## **Tract Boundaries**

Surface Water Only

Supplemental Groundwater

Reservoir / Pond

No Right

2009 Digital Orthophotography Grid Interval = 1000

Scale 1 " = 200;

1:2,400

# **Pecos River Stream System Carlsbad Irrigation District**

Hydrographic Survey Township 21

D.D.

Christine R. & David M. Shoup Subfile 21.27.30.3-N